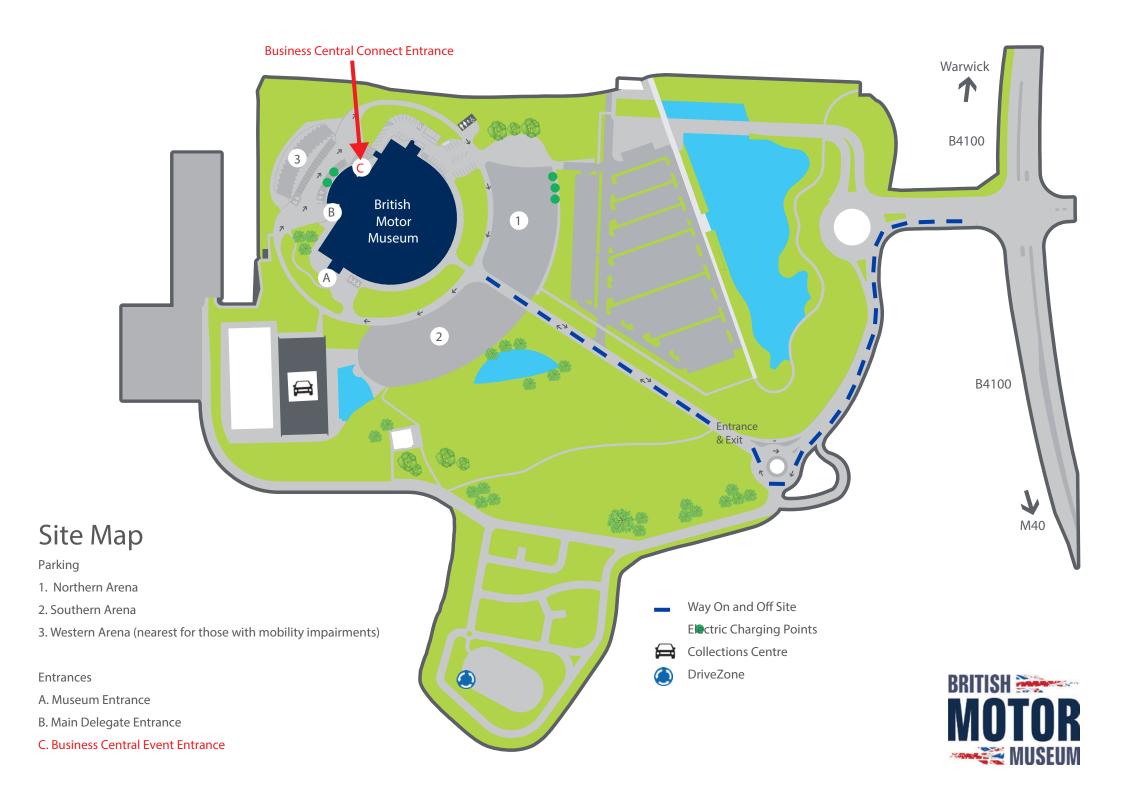

## ATTENDING BUSINESS CENTRAL CONNECT

TUESDAY 15th OCTOBER 2024

This year's Business Central Connect is being held at:

The Conference Centre (located behind the museum entrance)

British Motor Museum, Banbury Road, Gaydon, Warwickshire, CV35 0BJ

#### **By Car**

If you are travelling by car and using a satellite navigation system please enter British Motor Museum as a point of interest rather than using the postcode. Free ample parking.